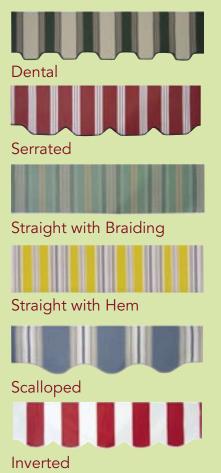

1 year



The 7700 comes with a medium-duty retractable arm and stainless steel chain for long-lasting operation.

The durable extruded shoulder offers 7 pitch selections, making your desired awning angle easy to achieve.





7700 has a sleek low profile front bar that accents the framing detail.



Provides all necessary heavy-duty brackets for roof mount installation when wall space height requirements cannot be met.



Optional Weatherguard Cover is available to protect your fabric from the elements and dirt while retracted. Recommended for motorized awnings.



Choose from a wide selection of motors and controls to make your awning completely automated.

<sup>\*</sup>See warranty booklet for more information

# **Valance Styles and Braid Colors**

#### Choose from six valance styles



# **Braid Colors**

All Awnings will be shipped with best match unless a specific color is noted.

WHITE BROWN BURGUNDY
FOREST GREEN BLACK GREY
SAPPHIRE BLUE BEIGE NAVY

Frame Color:



## **Extended Warranties:**

We want you to enjoy your NuImage Awning with piece of mind for years to come. That's why we offer the best warranties in the business. Including a Lifetime Frame Warranty, 10 year Extended Motor Warranty, 10 year Extended Fabric Warranty and our Exclusive Labor Warranty. Your NuImage Awning Dealer will provide you with complete details on this unprecedented offering. NuImage has the Best Awning in the Business.

Certified By:



Nulmage Where Eashion Meets Function ® Licensed NuImage Dealer