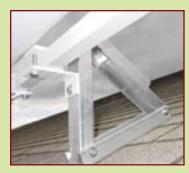

The durable extruded shoulder offers 7 pitch selections, making your desired awning angle easy to achieve.

7700 has a sleek low profile front bar that accents the framing detail.

Provides all necessary heavy-duty brackets for roof mount installation when wall space height requirements cannot be met.