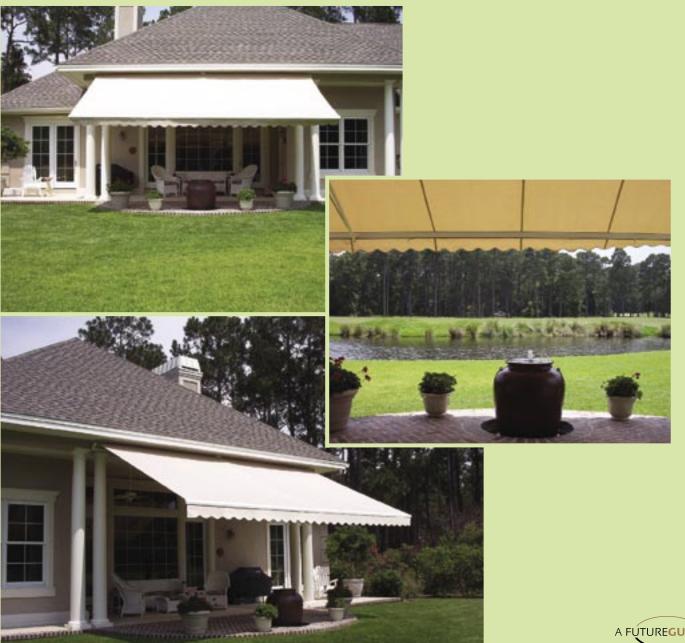

Our awnings are designed to be self-supporting so you can enjoy your view without looking at unattractive poles or supports. When your awning is open it's attractive look makes a stunning statement, and when you don't need it, your awning can be easily retracted to blend with your home's exterior. We know that when it comes to your home, looks definitely count. That's why a NuImage Retractable Awning is the only choice.

You're justifiably proud of your home, a place that is both beautiful and comfortable. After all, you work hard and this oasis is where you spend most of your leisure time. You want it to be as special as possible. NuImage Retractable Awnings are the ideal compliment to your home. Whether you want to make a bold fashion statement with our attractive stripe patterns or have your awning quietly blend in with the colors of your home, we have the fabric to match. NuImage offers more than 100 beautiful Sunbrella® fabric patterns for you to choose from so you are sure to find the ideal awning to compliment your style.

SUN WHEN YOU WANT IT...
SHADE WHEN YOU NEED IT

Add fashion and function to your backyard with a beautiful NuImage Retractable Patio Awning. With the simple touch of a button you can extend your awning in seconds. The shade an awning provides can reduce the temperature on your deck or patio by up to 20 degrees. A NuImage Awning will also add equity to your home, and will provide years of lasting performance and enjoyment.