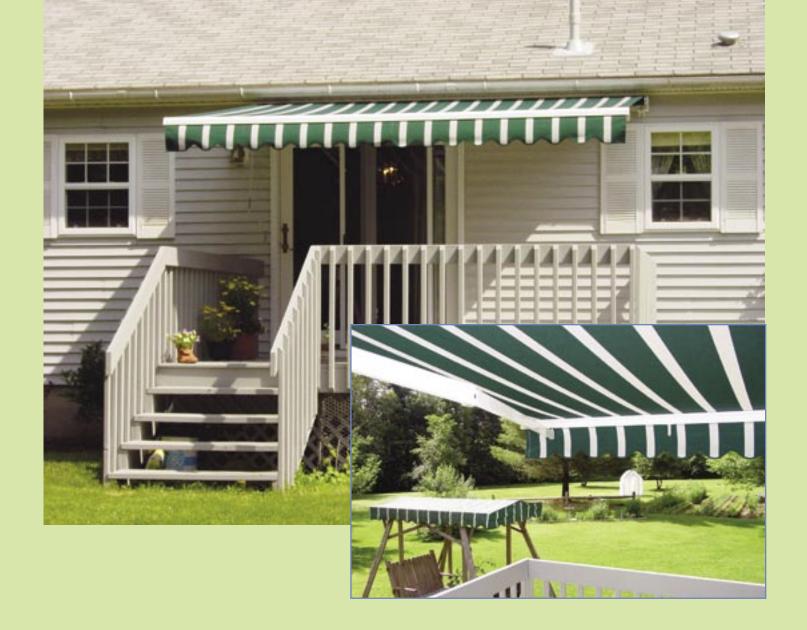

You're justifiably proud of your home, a place that is both beautiful and comfortable. After all, you work hard and this oasis is where you spend most of your leisure time. You want it to be as special as possible. NuImage Retractable Awnings are the ideal compliment to your home. Whether you want to make a bold fashion statement with our attractive stripe patterns or have your awning quietly blend in with the colors of your home, we have the fabric to match. NuImage offers more than 100 beautiful Sunbrella® fabric patterns for you to choose from so you are sure to find the ideal awning to compliment your style.

#### Choose from six valance styles