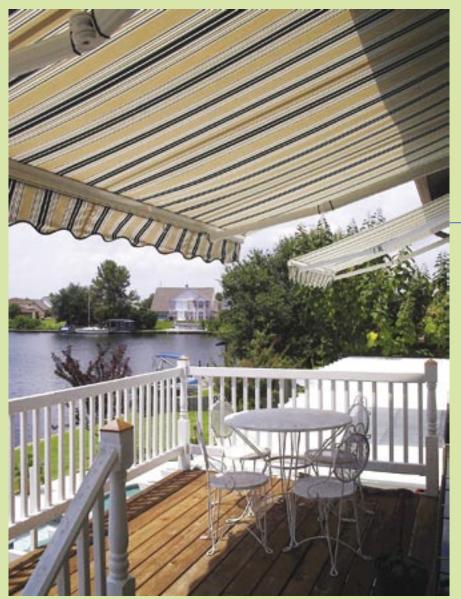

You're justifiably proud of your home, a place that is both beautiful and comfortable. After all, you work hard and this oasis is where you spend most of your leisure time. You want it to be as special as possible. NuImage Retractable Awnings are the ideal compliment to your home. Whether you want to make a bold fashion statement with our attractive stripe patterns or have your awning quietly blend in with the colors of your home, we have the fabric to match. NuImage offers more than 100 beautiful Sunbrella® fabric patterns for you to choose from so you are sure to find the ideal awning to compliment your style.

The durable extruded shoulder offers 7 pitch selections, making your desired awning angle easy to achieve.

7700 has a sleek low profile front bar that accents the framing detail.

Provides all necessary heavy-duty brackets for roof mount installation when wall space height requirements cannot be met.

Optional Weatherguard Cover is available to protect your fabric from the elements and dirt while retracted. Recommended for motorized awnings.

Choose from a wide selection of motors and controls to make your awning completely automated.