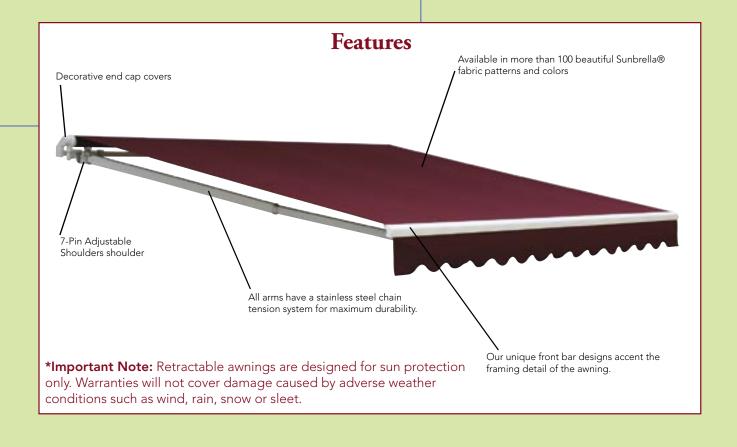

#### **FEATURES:**

- Powder Coated White Frame
- Custom Widths Up To 26' In 1" Increments
- 7-Pin Adjustable Shoulders
- Medium Duty Arms
- 100+ Fabric Colors
- Small Front Bar
- Projections of 6'8", 8'4" or 10'0"
- 6 Valance Styles
- Lead Referral kit

#### **EXTENDED WARRANTIES:**\*

- Frame Lifetime
- Fabric 10 years
- Motor 10 years
- Labor 1 year

The 7700 comes with a medium-duty retractable arm and stainless steel chain for long-lasting operation.

The durable extruded shoulder offers 7 pitch selections, making your desired awning angle easy to achieve.

7700 has a sleek low profile front bar that accents the framing detail.

Provides all necessary heavy-duty brackets for roof mount installation when wall space height requirements cannot be met.

Optional Weatherguard Cover is available to protect your fabric from the elements and dirt while retracted. Recommended for motorized awnings.

Choose from a wide selection of motors and controls to make your awning completely automated.