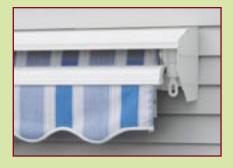

SUN WHEN YOU WANT IT...
SHADE WHEN YOU NEED IT

Add fashion and function to your backyard with a beautiful NuImage Retractable Patio Awning. With the simple touch of a button you can extend your awning in seconds. The shade an awning provides can reduce the temperature on your deck or patio by up to 20 degrees. A NuImage Awning will also add equity to your home, and will provide years of lasting performance and enjoyment.