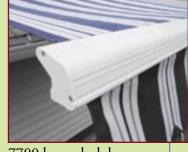

The durable extruded shoulder offers 7 pitch selections, making your desired awning angle easy to achieve.

7700 has a sleek low profile front bar that accents the framing detail.

Provides all necessary heavy-duty brackets for roof mount installation when wall space height requirements cannot be met.