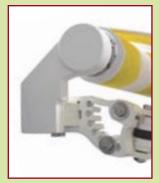

The durable extruded shoulder offers 7 pitch selections, making your desired awning angle easy to achieve.

7700 has a sleek low profile front bar that accents the framing detail.

Provides all necessary heavy-duty brackets for roof mount installation when wall space height requirements cannot be met.