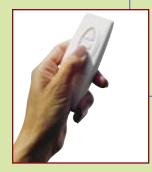

Optional Weatherguard Cover is available to protect your fabric from the elements and dirt while retracted. Recommended for motorized awnings.

Choose from a wide selection of motors and controls to make your awning completely automated.