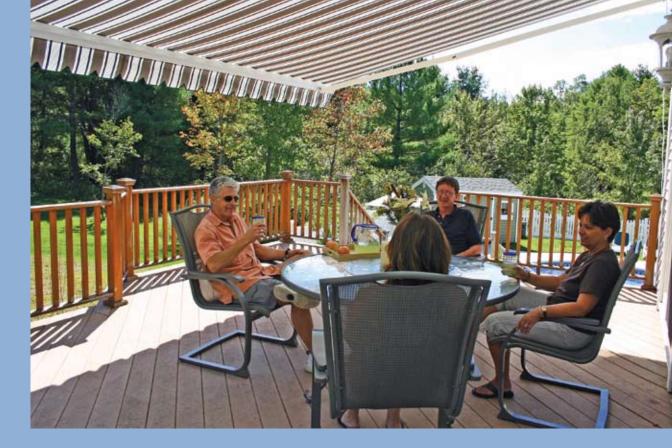

#### SUN WHEN YOU WANT IT... SHADE WHEN YOU NEED IT.

Your awning has an attractive look that makes an elegant statement. The awning is designed to provide shade without any unsightly poles to detract the view or passage. When you don't need your awning for shade – just simply press a button with the optional motorized remote. It is then retracted to blend with the lines of your home's exterior.

Home design and architecture should incorporate the need for functionality and easy living. NuImage Awnings go hand in hand with style and practicality to offer the utmost in shaded comfort. No matter how hot the weather, you can utilize your NuImage Awning with ease and piece of mind to fully enjoy your outdoor living space.

You may add a drop screen on awnings up to a 10'2" projection.

With our optional motor, a simple push of a button opens or closes your awning effortlessly.

The 8700 Retractable Awning is the elegant way to provide shade on demand, reducing cooling costs while protecting your family from harmful UV rays. NuImage Awnings combine superior quality engineering and state of the art technology. All frame components have an electrostatic powder coated durable finish to prevent chipping and cracking. You can depend on NuImage Awnings when only the best will do.