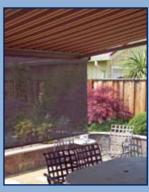

### **3700** Retractable Patio Awnings

### **FEATURES:**

- Powder coated White, Almond, Bronze or Sand frame
- Premium built arms
- Welded fabric seams for increased performance
- Custom widths up to 40' in 1" increments
- Flex-pitch provides maximum shade protection
- 6 projections: 5'-9", 6'-11", 8'-6", 10'-2", 11'-8" or 13'-2"
- 200+ Fabric Colors
- 6 Valance Styles
- Referral Rebate Offer