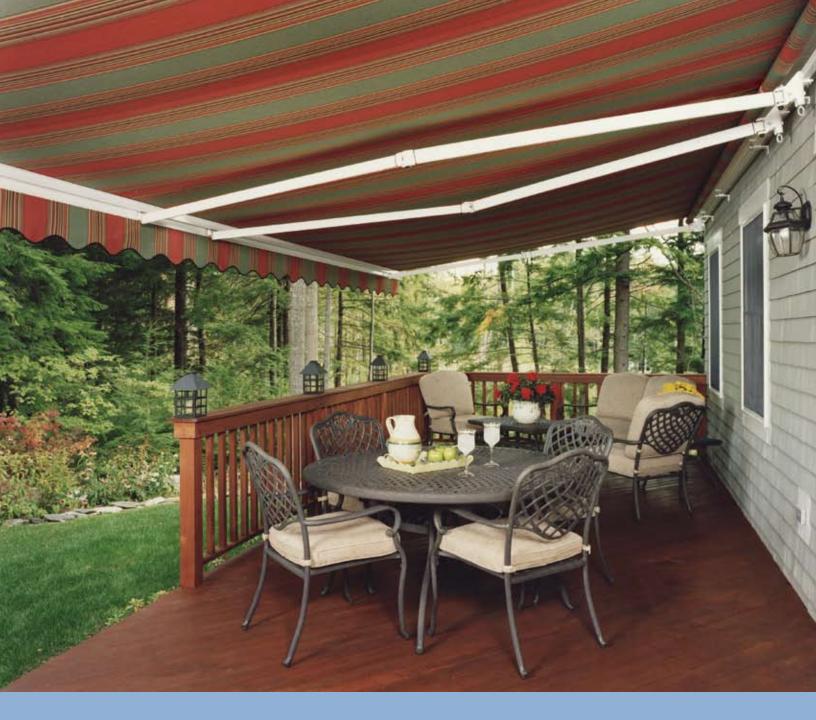

You may add a drop screen on awnings up to a 10'2" projection.

With our optional motor, a simple push of a button opens or closes your awning effortlessly.

The 8700 Retractable Awning is the elegant way to provide shade on demand, reducing cooling costs while protecting your family from harmful UV rays. NuImage Awnings combine superior quality engineering and state of the art technology. All frame components have an electrostatic powder coated durable finish to prevent chipping and cracking. You can depend on NuImage Awnings when only the best will do.

# 25

Flex-pitch control, for projections up to 13' 2". Raise or lower the angle of your awning with the turn of the hand crank.

The heavy duty front bar with wrapped fabric provides superior strength as well as a clean uniform appearance.