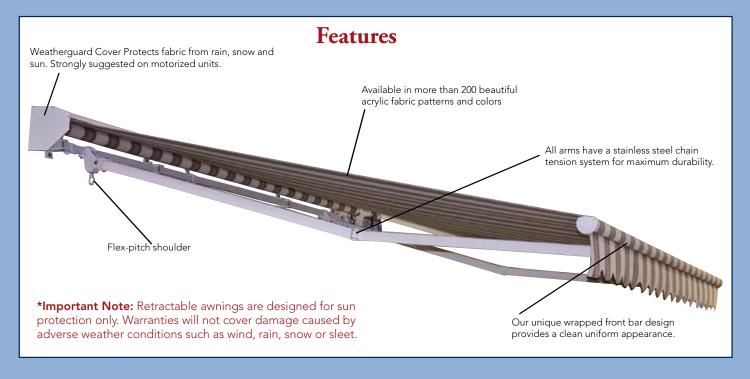

### WHERE FASHION MEETS FUNCTION.

Optional roof mount brackets. Mill finish or powder coated to match the frame color

Add an optional Weatherguard Cover to protect your fabric from the elements and dirt while retracted. Recommended for motorized awnings.

You may add a drop screen on awnings up to a 10'2" projection.

With our optional motor, a simple push of a button opens or closes your awning effortlessly.

The 8700 Retractable Awning is the elegant way to provide shade on demand, reducing cooling costs while protecting your family from harmful UV rays. NuImage Awnings combine superior quality engineering and state of the art technology. All frame components have an electrostatic powder coated durable finish to prevent chipping and cracking. You can depend on NuImage Awnings when only the best will do.

Premium built arms with stainless steel chain tension system. Stainless steel hardware and fasteners.

Certified By:

# 25

Flex-pitch control, for projections up to 13' 2". Raise or lower the angle of your awning with the turn of the hand crank.

The heavy duty front bar with wrapped fabric provides superior strength as well as a clean uniform appearance.