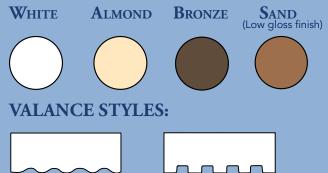

### **FEATURES:**

- Powder coated White, Almond, Bronze or Sand frame
- Premium built arms
- Welded fabric seams for increased performance
- Custom widths up to 40' in 1" increments
- Flex-pitch provides maximum shade protection
- 6 projections: 5'-9", 6'-11", 8'-6", 10'-2", 11'-8" or 13'-2"
- 200+ Fabric Colors
- 6 Valance Styles
- Referral Rebate Offer

### **POWDER COATED FRAME COLORS:**

Scalloped
Straight with Braid

Straight with Hem

NuImage Dealer

Dental

www.nuimagepro.com