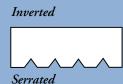

### **FEATURES:**

- Powder coated White, Almond, Bronze or Sand frame
- Premium built arms
- Welded fabric seams for increased performance
- Custom widths up to 40' in 1" increments
- Flex-pitch provides maximum shade protection
- 6 projections: 5'-9", 6'-11", 8'-6", 10'-2", 11'-8" or 13'-2"
- 200+ Fabric Colors
- 6 Valance Styles
- Referral Rebate Offer

### **POWDER COATED FRAME COLORS:**

Scalloped
Straight with Braid

Straight with Hem

NuImage Dealer

Dental

www.nuimagepro.com