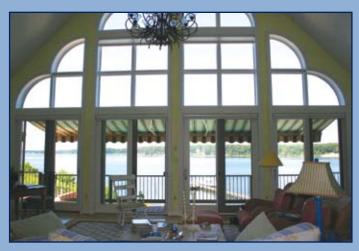

#### SUN WHEN YOU WANT IT... SHADE WHEN YOU NEED IT.

Your awning has an attractive look that makes an elegant statement. The awning is designed to provide shade without any unsightly poles to detract the view or passage. When you don't need your awning for shade – just simply press a button with the optional motorized remote. It is then retracted to blend with the lines of your home's exterior.

Home design and architecture should incorporate the need for functionality and easy living. NuImage Awnings go hand in hand with style and practicality to offer the utmost in shaded comfort. No matter how hot the weather, you can utilize your NuImage Awning with ease and piece of mind to fully enjoy your outdoor living space.

You may add a drop screen on awnings up to a 10'2" projection.

With our optional motor, a simple push of a button opens or closes your awning effortlessly.

The 8700 Retractable Awning is the elegant way to provide shade on demand, reducing cooling costs while protecting your family from harmful UV rays. NuImage Awnings combine superior quality engineering and state of the art technology. All frame components have an electrostatic powder coated durable finish to prevent chipping and cracking. You can depend on NuImage Awnings when only the best will do.