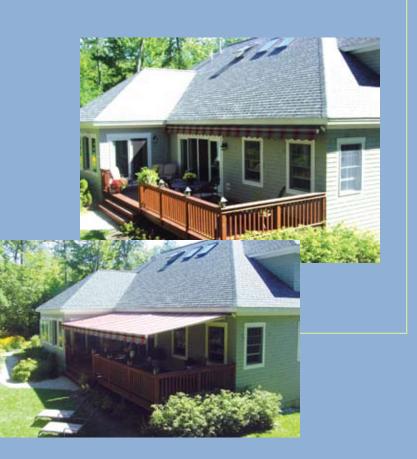

Home design and architecture should incorporate the need for functionality and easy living. NuImage Awnings go hand in hand with style and practicality to offer the utmost in shaded comfort. No matter how hot the weather, you can utilize your NuImage Awning with ease and piece of mind to fully enjoy your outdoor living space.

You may add a drop screen on awnings up to a 10'2" projection.

With our optional motor, a simple push of a button opens or closes your awning effortlessly.

The 8700 Retractable Awning is the elegant way to provide shade on demand, reducing cooling costs while protecting your family from harmful UV rays. NuImage Awnings combine superior quality engineering and state of the art technology. All frame components have an electrostatic powder coated durable finish to prevent chipping and cracking. You can depend on NuImage Awnings when only the best will do.