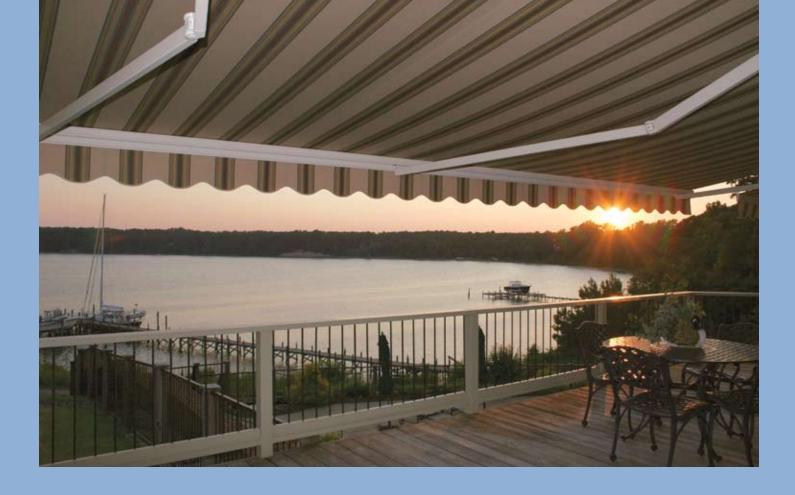

#### SUN WHEN YOU WANT IT... SHADE WHEN YOU NEED IT.

Your awning has an attractive look that makes an elegant statement. The awning is designed to provide shade without any unsightly poles to detract the view or passage. When you don't need your awning for shade – just simply press a button with the optional motorized remote. It is then retracted to blend with the lines of your home's exterior.

Home design and architecture should incorporate the need for functionality and easy living. NuImage Awnings go hand in hand with style and practicality to offer the utmost in shaded comfort. No matter how hot the weather, you can utilize your NuImage Awning with ease and piece of mind to fully enjoy your outdoor living space.

You may add a drop screen on awnings up to a 10'2" projection.

With our optional motor, a simple push of a button opens or closes your awning effortlessly.

The 8700 Retractable Awning is the elegant way to provide shade on demand, reducing cooling costs while protecting your family from harmful UV rays. NuImage Awnings combine superior quality engineering and state of the art technology. All frame components have an electrostatic powder coated durable finish to prevent chipping and cracking. You can depend on NuImage Awnings when only the best will do.